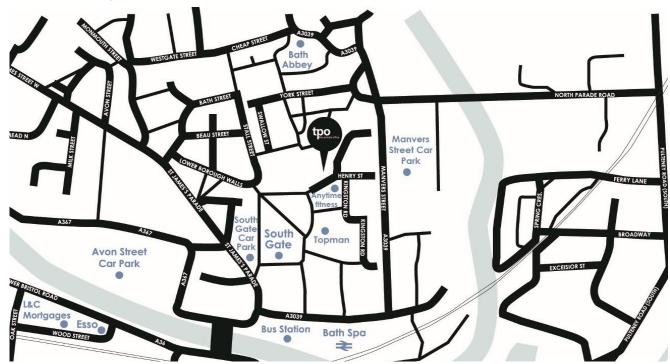

## **Local Parking**

Manvers Street car Park is approximately a 2 minute walk away. Exit the car park on to Manvers Street, turn right and cross the road at the light controlled pedestrian crossing. Continue along Manvers Street for approximately 10 yards until you come to the first left turning onto Henry Street. Continue down Henry Street until you reach Cambridge House, which will be to your left.

Southgate Car Park is approximately a 4 minute walk away. Starting from the Apple Store, which is near the pedestrian exit from Southgate car park, walk past Topman onto Philip Street.

Then take the second right onto Henry Street past 'Anytime Fitness' gym. Continue on Henry Street until you reach the entrance to Cambridge House, which will be on your right.

Upon arrival at Cambridge house press the buzzer next to the door and reception will let you in. Once inside the main entrance, go through the double doors on the left side, signposted as 'Clarendon', to reach the reception desk.

## By Train

The Private Office and Savings Champion (our sister company) are located approximately an 6 minute walk away from Bath Spa train station.

As you exit the station turn right and cross the road at the light controlled pedestrian crossing. Join Manvers Street, which is the road directly opposite the railway station. Follow Manvers Street until you reach the second left hand turning, onto Henry Street.

Continue down Henry Street until you reach Cambridge House, which will be on your left. Press the buzzer next to the door and reception will let you in. Once inside the main entrance, go through the double doors on the left side, signposted as 'Clarendon', to reach the reception desk.