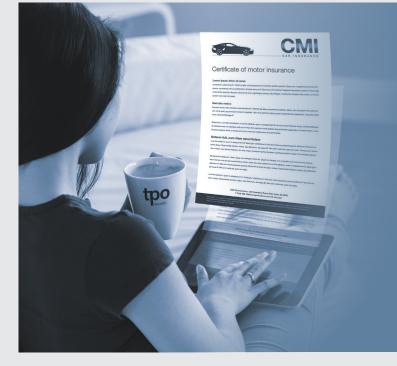

#### Access your insurances when you need them

Your policy details are stored next to the things they relate to. Your home insurance next to your home, your car insurance next to your car. In the event of an emergency you can access the information you need quickly and easily.