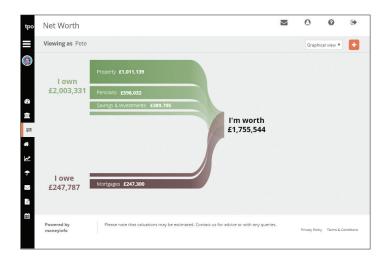

## Keep track of your investments

**TPO Wealth** makes it easy to see how your investments are doing. Valuations are updated daily and build into a history across your entire portfolio.

| Net Worth                                          |                                                               |               | Σ         | 0           | 0      | • |
|----------------------------------------------------|---------------------------------------------------------------|---------------|-----------|-------------|--------|---|
| Viewing as Pete                                    |                                                               | 🖌 🖌 Privacy 🗲 | O Strengt | h List view |        | Đ |
| <sup>1'm worth</sup><br>£1,755                     | ,544                                                          |               |           |             |        |   |
| l own<br>£2,003,33                                 | 1                                                             |               |           |             |        |   |
| Property £1,                                       | 011,139                                                       |               |           |             |        |   |
| 37 Huntington                                      | Drive                                                         |               |           | £1,011,13   | 9.00 D |   |
| Summary<br>Details<br>History<br>Documents         | Owners<br>Pete<br>Initial Value<br>£300,000.00 on 01 Jul 1996 |               | ~~~       | ~~~         | ~      |   |
| Pensions £55                                       | £1,011,139                                                    | .00           |           |             |        |   |
| Savings & Inve                                     | stments £389,705                                              |               |           |             |        |   |
| Cash £4,454                                        |                                                               |               |           |             |        |   |
| <b>1 owe</b><br>£247,787<br><sup>Credit</sup> £487 |                                                               |               |           |             |        |   |
| Mortgages £                                        | 247.300                                                       |               |           |             |        |   |

#### A true picture of your net worth

**TPO Wealth** tracks the value of your assets and liabilities over time. For you, your partner, your dependants, your trusts, your companies: all brought together into a single view.