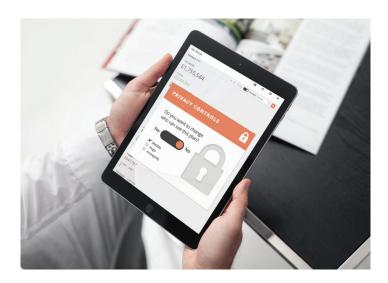

### Enhanced privacy controls

Our privacy controls allow you to decide who your information is shared with, for example your partner or your adviser. Set your privacy defaults when you first log in and easily change this for individual financial items you add to your account. **TPO Wealth** ensures that you are always in control of your data.